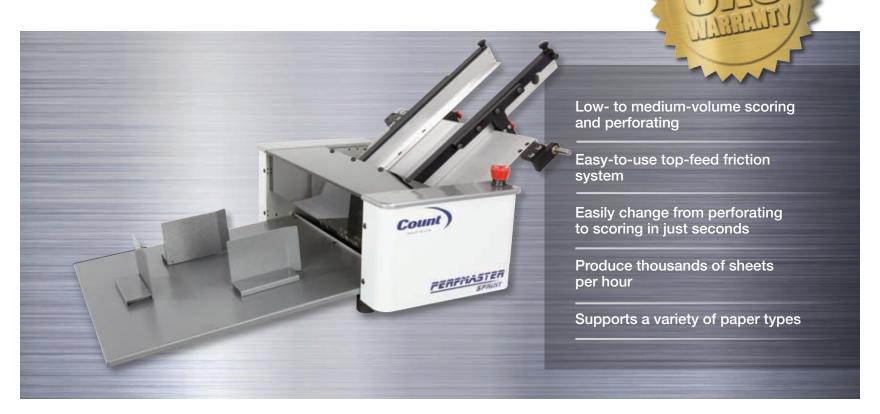

# An easy-to-use machine for accurate high-speed perforating and scoring.

Top Friction Feed

Linear Perf Standard

Linear Score Standard

The COUNT™ PerfMaster Sprint is a simple-to-use top-feed perforating and scoring solution that gets the job done quickly – with speeds of up to 12,000 sheets (8-1/2" x 11") per hour.

You can easily set up for a wide range of paper stocks, and switch from perforating to scoring in seconds. You get 6 different interchangeable perf options including microperf. Top friction feed allows you to produce thousands of sheets per hour.

#### **Features**

- Removable receiving tray and side rails make for easy mobility and tabletop use.
- Quickly change from perforating to scoring in just seconds.
- 18" wide paper feed capacity.
- Easily set Perf/Score depth control.
- Feeds single sheets, coated stock or multi-part open or glued edges.
- Magnetic paper stops on the receiving tray can be easily adjusted depending on the size of the paper.
- · Optional support stand available for easy mobility.
- Side rails on the paper feed table are easily adjustable for various paper sizes.
- Red emergency stop switch for easy job cancellation.