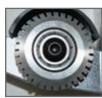

#### **BLADE TYPES**

#### **Standard Perf Wheels:**

33 teeth (or 9 cuts) per inch but can come as big as 18 teeth or 5 cuts per inch.

#### **Micro-Perf Wheels:**

Comes in as little as 185 teeth or 96 cuts per inch.

#### 4 other blades available:

5-1= 18 teeth or 5 cuts per inch 12-1= 45 teeth or 12 cuts per inch 185-1 micro-perf blade= 185 teeth or 96 cuts per inch

50-1 deep cut mini-micro 50 teeth per inch (for heavier stock)