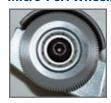

#### **BLADE TYPES**

#### **Standard Perf Wheels:**

33 teeth (or 9 cuts) per inch but can come as big as 18 teeth or 5 cuts per inch.

#### **Micro-Perf Wheels:**

Comes in as little as 185 teeth or 96 cuts per inch.

#### 4 other blades available:

5-1= 18 teeth or 5 cuts per inch 12-1= 45 teeth or 12 cuts per inch 185-1 micro-perf blade= 185 teeth or 96 cuts per inch

50-1 deep cut mini-micro 50 teeth per inch (for heavier stock)