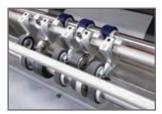

You can easily set up for a wide range of paper stocks, and switch from perforating to scoring in seconds. You get 6 different interchangeable perf options including microperf. Top friction feed allows you to produce thousands of sheets per hour.

#### **Features**

- Removable receiving tray and side rails make for easy mobility and tabletop use.
- Quickly change from perforating to scoring in just seconds.
- 18" wide paper feed capacity.
- Easily set Perf/Score depth control.
- Feeds single sheets, coated stock or multi-part open or glued edges.
- Magnetic paper stops on the receiving tray can be easily adjusted depending on the size of the paper.
- · Optional support stand available for easy mobility.
- Side rails on the paper feed table are easily adjustable for various paper sizes.
- Red emergency stop switch for easy job cancellation.