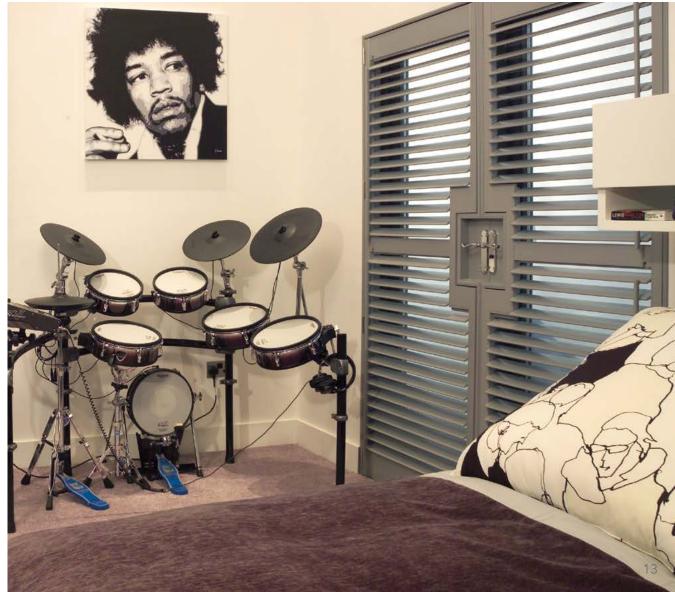

### **◀ WARDROBE**

The robust nature of shutters and their high quality finish provides a fantastic solution for wardrobe doors. Solid panels, solid bases and fixed louvres can be specified to meet your aspirations.