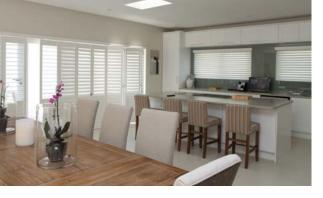

## **2. SHUTTER STYLES**

No matter the size or shape of your windows, made-tomeasure shutters come in a wide range of styles to suit every room.

▼ FULL HEIGHT Covering the full height of the window, this is our most popular and flexible installation style.

TIER-ON-TIER ►

Independent panels top and bottom give greater adjustability to make the most of light, the view or provide you with privacy.

CAFÉ STYLE ►

Maximise light whilst providing privacy. With the top of the window un-shuttered, Café style shutters are ideal for ground level windows and town houses.