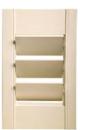

## **2. SHUTTER STYLES**

No matter the size or shape of your windows, made-tomeasure shutters come in a wide range of styles to suit every room.

▼ FULL HEIGHT Covering the full height of the window, this is our most popular and flexible installation style.