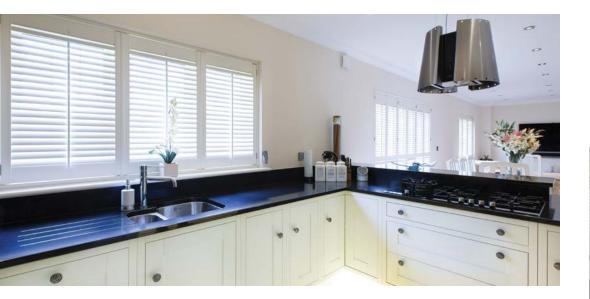

## **2. SHUTTER STYLES**

No matter the size or shape of your windows, made-tomeasure shutters come in a wide range of styles to suit every room.

▼ FULL HEIGHT Covering the full height of the window, this is our most popular and flexible installation style.

TIER-ON-TIER ►

Independent panels top and bottom give greater adjustability to make the most of light, the view or provide you with privacy.

CAFÉ STYLE ►

Maximise light whilst providing privacy. With the top of the window un-shuttered, Café style shutters are ideal for ground level windows and town houses.