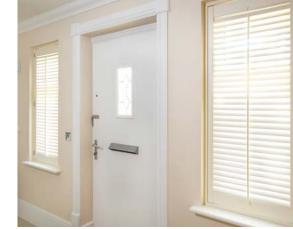

## **2. SHUTTER STYLES**

No matter the size or shape of your windows, made-tomeasure shutters come in a wide range of styles to suit every room.

▼ FULL HEIGHT Covering the full height of the window, this is our most popular and flexible installation style.