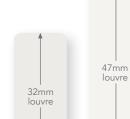

### LOUVRE SIZES

The right choice of louvre size is essential to creating the perfect look. six main louvre sizes depending on the shutter range chosen, plus a solid shutter version and a blackout shutter with integrated honeycomb blind for ultimate light exclusion. When choosing your louvre, you'll need to decide which size best suits your window while allowing the louvres to be opened without making contact with your window/furniture, with larger louvre sizes requiring more room to open.

47mm louvre

76mm

louvre

76mm louvre

32mm louvre

89mm louvre

In the Sumatra range a flat louvre option is also available in a 60mm and 84mm louvre.

64mm