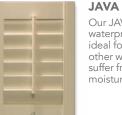

### **CUBA**

real hardwood panels to with lightweight panels.

Our JAVA range is 100% waterproof and therefore ideal for bathrooms and other wet areas that suffer from fluctuations in moisture.