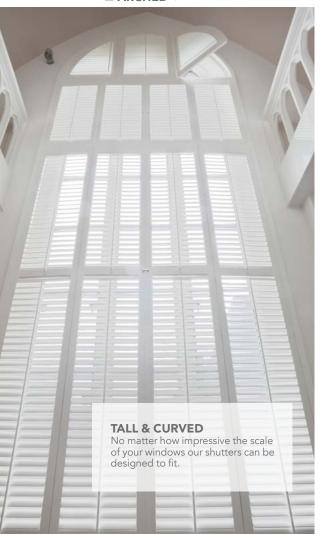

# MADE-TO-MEASURE SOLUTIONS TO SUIT ANY WINDOW SHAPE & SIZE

Even the most unusual window shapes can be catered for within the shutter range. Most popular styles include arches, circles and gable installations.

▲ CURVED shutters can be designed to match almost any radius allowing you to enjoy your architecture whilst enjoying the light.

ANGLED ► Ideal for gables or awkward, angled windows, shutters provide an effective solution where many window coverings fail.

▲ ARCHED ▼