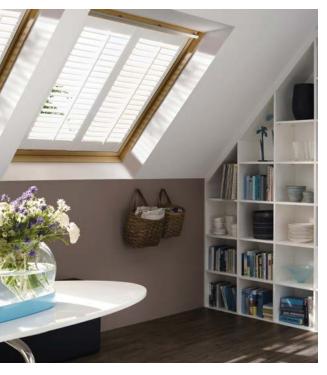

# **CONSERVATORY** AND SKYLIGHT SHUTTERS

### **◄** SKYLIGHT

skylight and conservatory shutters provide a stylish yet highly practical light and heat control solution for your windows. Ordering shutters for your skylights really couldn't be simpler, our stockists will just need your window model number.

The combination of engineered panels

and a high quality finish with a final UV

much light in as you want.

▼ CONSERVATORY

protective layer provide an ideal solution for conservatory installations. Let as little or as