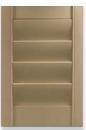

### **ANTIGUA** Our ANTIGUA range is made from high quality MDF covered in a patented polymer coating. Antigua is a stylish vet affordable entry-level shutter solution available in 5 popular shades of white.

### BERMUDA

Our BERMUDA range is made from robust MDF frames and ABS louvres. Available to order in 28 contemporary colours, Bermuda more closely resembles the finish of real hardwood shutters.

Our CUBA range is our entry-level hardwood range made from MDF frames but featuring provide a robust frame

### **CUBA**

real hardwood panels to with lightweight panels.

Our JAVA range is 100% waterproof and therefore ideal for bathrooms and other wet areas that suffer from fluctuations in moisture.

### FIJI

Our FIJI range is made from real hardwoods and available to order in a wide range of options, colours and stains to offer a beautiful shutter solution to suit a multitude of installations.

### **SUMATRA**

Our SUMATRA range is made from the finest quality FSC<sup>®</sup>certified White Teak and is available to order in the widest range of options to offer the ultimate shutter solution.

The colours used above are for illustrative purposes only and may not reflect the actual colours of the shutters.