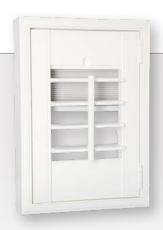

### **◄** SKYLIGHT

skylight and conservatory shutters provide a stylish yet highly practical light and heat control solution for your windows. Ordering shutters for your skylights really couldn't be simpler, our stockists will just need your window model number.

The combination of engineered panels

and a high quality finish with a final UV

much light in as you want.

▼ CONSERVATORY

protective layer provide an ideal solution for conservatory installations. Let as little or as