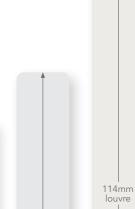

47mm louvre

76mm

louvre

76mm louvre

32mm louvre

89mm louvre

In the Sumatra range a flat louvre option is also available in a 60mm and 84mm louvre.

64mm

louvre

64mm louvre

Solid shutter 114mm louvre

louvre

89mm louvre