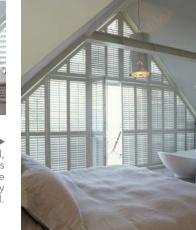

# MADE-TO-MEASURE SOLUTIONS TO SUIT ANY WINDOW SHAPE & SIZE

Even the most unusual window shapes can be catered for within the shutter range. Most popular styles include arches, circles and gable installations.

▲ CURVED shutters can be designed to match almost any radius allowing you to enjoy your architecture whilst enjoying the light.

ANGLED ► Ideal for gables or awkward, angled windows, shutters provide an effective solution where many window coverings fail.