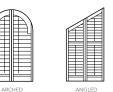

▲ CURVED shutters can be designed to match almost any radius allowing you to enjoy your architecture whilst enjoying the light.

ANGLED ► Ideal for gables or awkward, angled windows, shutters provide an effective solution where many window coverings fail.

▲ ARCHED ▼