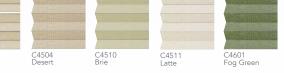

### PURE WOOD VENETIAN BLINDS

PURE Wood made-to-measure blinds suit any kind of window and are designed to complement our range of equivalent shutters to perfection.

- Two louvre widths: 50mm and 64mm
- 14 paint and 19 stain colours to choose from
- Extensive choice of valences, toggles and decorative tapes
- Multiple blinds on a single head rail
- Custom colour available