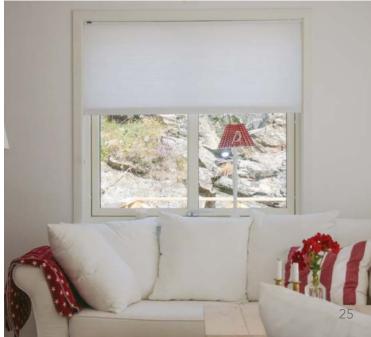

### BLINDS

CELL

Our stunning range of Pleated Honeycomb Blinds offer a highly versatile yet stylish window covering to complement any home or work space perfectly.

With a range of options to choose from including over 70 contemporary colours, 3 head rails, single or double cell fabric and bottom up/top down capabilities, our pleated blinds offer enhanced privacy and light control over standard blinds.