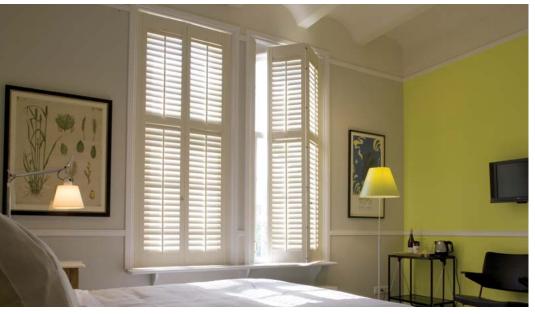

## **2. SHUTTER STYLES**

No matter the size or shape of your windows, made-tomeasure shutters come in a wide range of styles to suit every room.

▼ FULL HEIGHT Covering the full height of the window, this is our most popular and flexible installation style.

TIER-ON-TIER ►

Independent panels top and bottom give greater adjustability to make the most of light, the view or provide you with privacy.

CAFÉ STYLE ►

Maximise light whilst providing privacy. With the top of the window un-shuttered, Café style shutters are ideal for ground level windows and town houses.