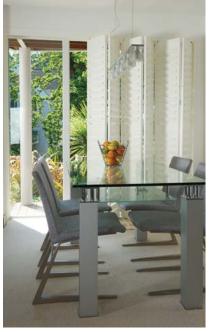

## **2. SHUTTER STYLES**

No matter the size or shape of your windows, made-tomeasure shutters come in a wide range of styles to suit every room.

▼ FULL HEIGHT Covering the full height of the window, this is our most popular and flexible installation style.