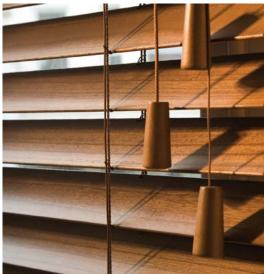

### FIJI

Our FIJI range is made from real hardwoods and available to order in a wide range of options, colours and stains to offer a beautiful shutter solution to suit a multitude of installations.

### **SUMATRA**

Our SUMATRA range is made from the finest quality FSC<sup>®</sup>certified White Teak and is available to order in the widest range of options to offer the ultimate shutter solution.

The colours used above are for illustrative purposes only and may not reflect the actual colours of the shutters.