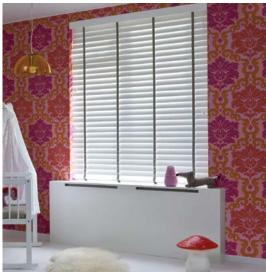

## **2. SHUTTER STYLES**

No matter the size or shape of your windows, made-tomeasure shutters come in a wide range of styles to suit every room.

▼ FULL HEIGHT Covering the full height of the window, this is our most popular and flexible installation style.

TIER-ON-TIER ►

Independent panels top and bottom give greater adjustability to make the most of light, the view or provide you with privacy.

CAFÉ STYLE ►

Maximise light whilst providing privacy. With the top of the window un-shuttered, Café style shutters are ideal for ground level windows and town houses.