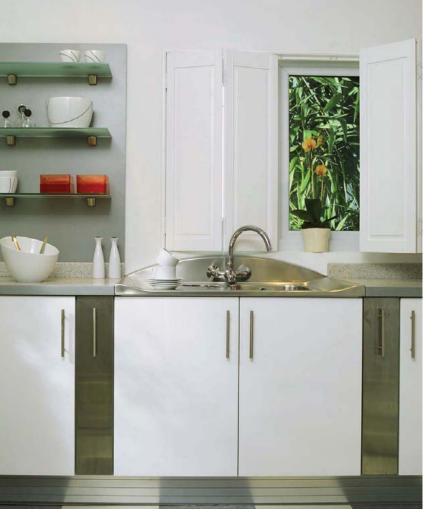

### **◄** SKYLIGHT

skylight and conservatory shutters provide a stylish yet highly practical light and heat control solution for your windows. Ordering shutters for your skylights really couldn't be simpler, our stockists will just need your window model number.

The combination of engineered panels

and a high quality finish with a final UV

much light in as you want.

▼ CONSERVATORY

protective layer provide an ideal solution for conservatory installations. Let as little or as