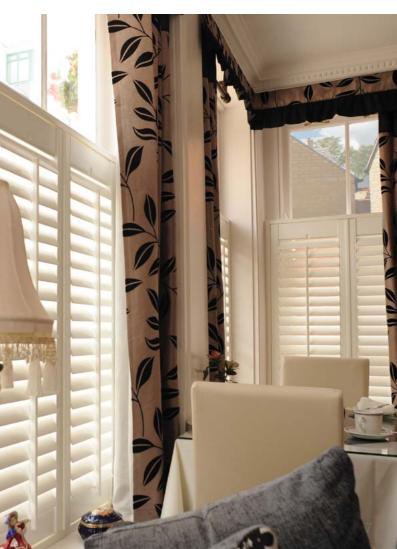

TIER-ON-TIER ►

Independent panels top and bottom give greater adjustability to make the most of light, the view or provide you with privacy.

CAFÉ STYLE ►

Maximise light whilst providing privacy. With the top of the window un-shuttered, Café style shutters are ideal for ground level windows and town houses.