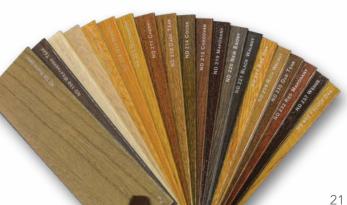

shutters come in a wide range of materials to suit every budget, style and taste. Manufactured to exceptionally high standards and built to last, shutters come with a 3 year guarantee.

### **ANTIGUA** Our ANTIGUA range is made from high quality MDF covered in a patented polymer coating. Antigua is a stylish vet affordable entry-level shutter solution available in 5 popular shades of white.

### BERMUDA

Our BERMUDA range is made from robust MDF frames and ABS louvres. Available to order in 28 contemporary colours, Bermuda more closely resembles the finish of real hardwood shutters.

Our CUBA range is our entry-level hardwood range made from MDF frames but featuring provide a robust frame

### **CUBA**

real hardwood panels to with lightweight panels.

Our JAVA range is 100% waterproof and therefore ideal for bathrooms and other wet areas that suffer from fluctuations in moisture.

### FIJI

Our FIJI range is made from real hardwoods and available to order in a wide range of options, colours and stains to offer a beautiful shutter solution to suit a multitude of installations.

### **SUMATRA**

Our SUMATRA range is made from the finest quality FSC<sup>®</sup>certified White Teak and is available to order in the widest range of options to offer the ultimate shutter solution.

The colours used above are for illustrative purposes only and may not reflect the actual colours of the shutters.