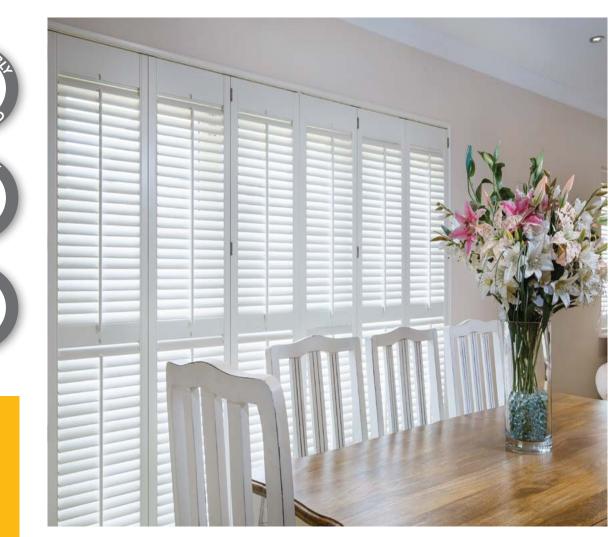

## **2. SHUTTER STYLES**

No matter the size or shape of your windows, made-tomeasure shutters come in a wide range of styles to suit every room.

▼ FULL HEIGHT Covering the full height of the window, this is our most popular and flexible installation style.