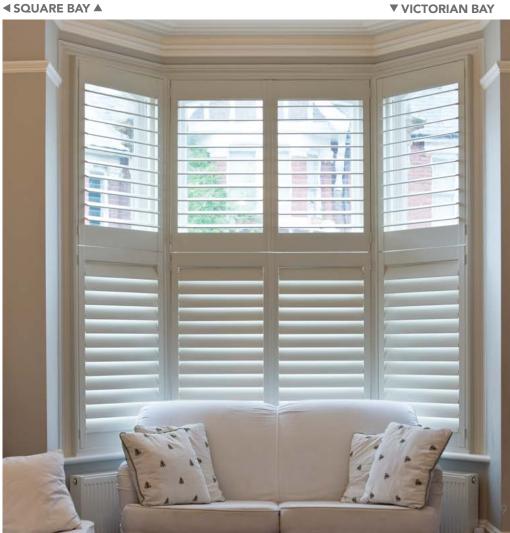

# MADE-TO-MEASURE SOLUTIONS OR BAY VINDOWS

Bay windows are notoriously hard to cover. Luckily shutters can be customised to fit all bay windows and frames.

▲ TIER-ON-TIER BAY

Dating back to the medieval times and more recently Victorian architecture, bay windows hold a continuous appeal and are a quintessential British window style. No matter the size or complexity of your bay window, made-to-measure window shutters offer the perfect window covering for all bay windows.

**VICTORIAN BAY** 

▲ BI-FOLD ► Bi-fold tracked shutters work well in conjunction with bi-fold doors, allowing you to concertina large runs of shutters out of the way and bring the outside in.