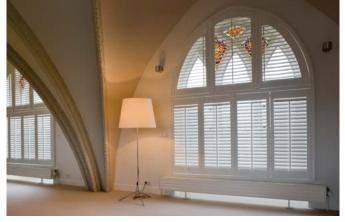

# MADE-TO-MEASURE SOLUTIONS TO SUIT ANY WINDOW SHAPE & SIZE

Even the most unusual window shapes can be catered for within the shutter range. Most popular styles include arches, circles and gable installations.

▲ CURVED shutters can be designed to match almost any radius allowing you to enjoy your architecture whilst enjoying the light.

ANGLED ► Ideal for gables or awkward, angled windows, shutters provide an effective solution where many window coverings fail.

▲ ARCHED ▼