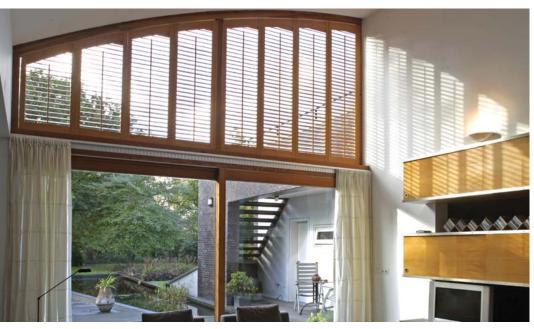

# MADE-TO-MEASURE SOLUTIONS TO SUIT ANY WINDOW SHAPE & SIZE

Even the most unusual window shapes can be catered for within the shutter range. Most popular styles include arches, circles and gable installations.

▲ CURVED shutters can be designed to match almost any radius allowing you to enjoy your architecture whilst enjoying the light.

ANGLED ► Ideal for gables or awkward, angled windows, shutters provide an effective solution where many window coverings fail.