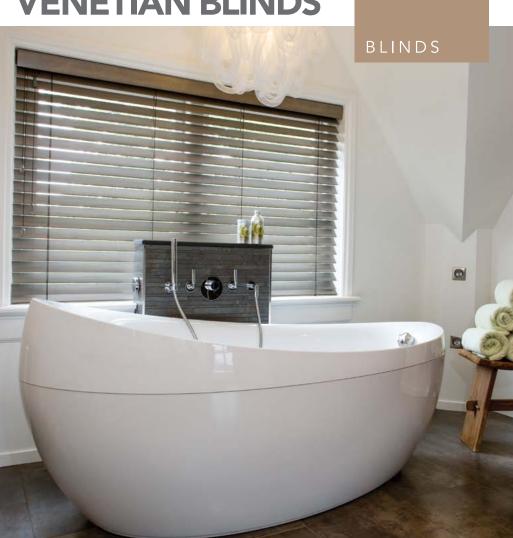

### PURE WOOD VENETIAN BLINDS

### TAILOR-MADE FOR A PERFECT FIT

PURE WOOD

### PURE WOOD VENETIAN BLINDS

PURE Wood made-to-measure blinds suit any kind of window and are designed to complement our range of equivalent shutters to perfection.

- Two louvre widths: 50mm and 64mm
- 14 paint and 19 stain colours to choose from
- Extensive choice of valences, toggles and decorative tapes
- Multiple blinds on a single head rail
- Custom colour available