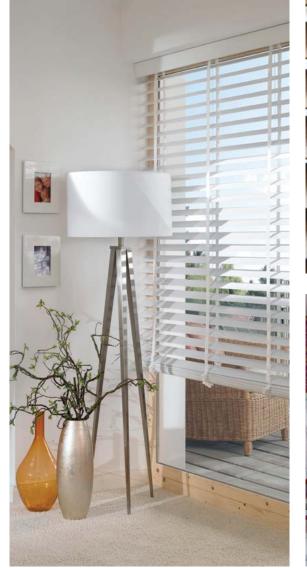

## **2. SHUTTER STYLES**

No matter the size or shape of your windows, made-tomeasure shutters come in a wide range of styles to suit every room.

▼ FULL HEIGHT Covering the full height of the window, this is our most popular and flexible installation style.

TIER-ON-TIER ►

Independent panels top and bottom give greater adjustability to make the most of light, the view or provide you with privacy.

CAFÉ STYLE ►

Maximise light whilst providing privacy. With the top of the window un-shuttered, Café style shutters are ideal for ground level windows and town houses.