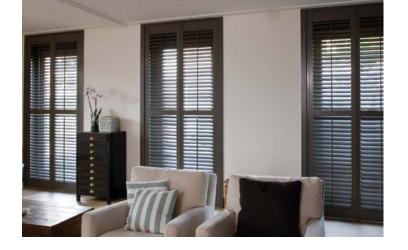

## **2. SHUTTER STYLES**

No matter the size or shape of your windows, made-tomeasure shutters come in a wide range of styles to suit every room.

▼ FULL HEIGHT Covering the full height of the window, this is our most popular and flexible installation style.