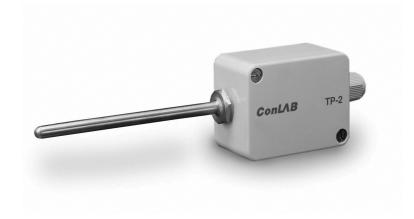

## Pt-100 PROBE in PLASTIC ENCLOSURE

TP-2 is a Pt-100 sensor enclosed in polycarbonate and ABS IP-65 plastic enclosure, suitable for operation in high humidity conditions.

The unit was designed to be applied in high humidity installations such as greenhouses, agricultural applications and climate control systems.

Internal three terminals serve for three-wire cable.

**TP-2** 

SPECIFICATIONS -

| PROBE:                                 | Pt-100                       |
|----------------------------------------|------------------------------|
| PROBE LENGTH:                          | 100 mm                       |
| MATERIAL:                              | S.S 316                      |
| TEMPERATURE:<br>Operation:<br>Storage: | -30 to +85°C<br>-35 to +85°C |
| ENCLOSURE:                             | Plastic Polycarbonate & ABS  |
| DEGREE OF PROTECTION:                  | IP-65                        |
| MOUNTING:                              | Wall mounting                |
| CABLE GLAND:                           | For 3 - 6 mm cable diameter  |
| WEIGHT:                                | 80 grams                     |