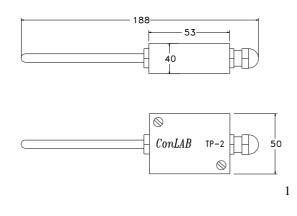

<u>Dimensions</u>

data subject to change without notice

20, Hamezuda st. Azor, P.O.Box 100. Israel 58190. Tel:+972-3-556-7688 Fax +972-3-556-9540 sales@conlab.co.il