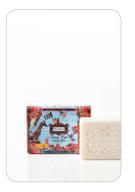

## London

## Soap Bar

A soft cleansing soap bar with the traditional scent of lavender and sandalwood. With love from London with the Big Ben, red pay booth and rich flowery and funny decorations. Tip: Use the packaging afterwards as a cute juwelry box.