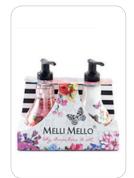

#### Gift Set Romy Hand Wash & Hand Lotion

Why choose, have it all! Met deze super decoratieve geschenkset van Melli Mello . Bevat de zacht reinigende handzeep en de verzorgende handlotion met het vrouwelijke parfum van oosterse rozen en Mediterraanse mandarijn. Het unieke design met prachtige juwelen, bloemen en vlinders maakt deze Melli Mello Giftset Romy een juweeltje voor in ieder huis!