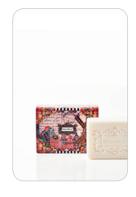

#### New York

### Soap Bar

A soft cleansing soap bar with the lovely scent of musk and violet. With love from New York with the Statue of Liberty, typical yellow taxi cab and rich flowery and funny decorations. Tip: Use the packaging afterwards as a cute juwelry box.