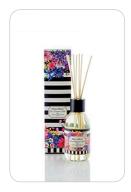

Romy Lace Shower Foam

A rich and creamy Lilac coloured foaming shower gel sensation is Luxurious & Sophisticated; a classic beauty.

Romy Lace Home Fragrance Sticks

With the fragrance of flowery jasmin and spicy patchouli and i'ts delicate artwork makes this home fragrance sticks Romy a "Luxurious & Sophisticated" addition to your home! A classic beauty.