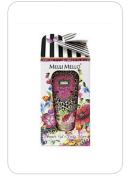

# full range of MELLI MELLO® beauty product

Romy Lace Shimmering Body Cream

The rich and hydrating shimmering Body Cream Romy Lace with the fragrance of Jasmin & Patchouli makes your skin silky soft with a sparkle of rose golden shimmers.

Romy Lace Shower Foam

A rich and creamy Lilac coloured foaming shower gel sensation is Luxurious & Sophisticated; a classic beauty.

Romy Lace Home Fragrance Sticks

With the fragrance of flowery jasmin and spicy patchouli and i'ts delicate artwork makes this home fragrance sticks Romy a "Luxurious & Sophisticated" addition to your home! A classic beauty.