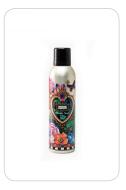

Tess

Shimmering Body Cream

The rich and hydrating shimmering Body Cream Tess with the fragrance of Casablanca Lily & Sandelwood, makes your skin silky soft with a sparkle of rose golden shimmers.

Tess

Shower Foam