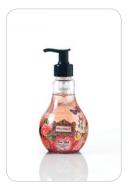

## Hand & Body Lotion

This caring hand & body lotion Romy is luxurious & sophisticated; a classic beauty with the fresh scent of flowery jasmin and spicy patchouli is quickly absorbed and gives the skin a soft feeling. The unique design with beautiful flowers, rhinestones and bright colours makes this Melli Mello hand & body lotion a piece of jewelry for every bathroom, kitchen or toilet!