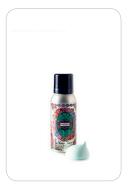

Romy Lace Shower Foam

A rich and creamy Lilac coloured foaming shower gel sensation is Luxurious & Sophisticated; a classic beauty.

Romy Lace Home Fragrance Sticks

With the fragrance of flowery jasmin and spicy patchouli and i'ts delicate artwork makes this home fragrance sticks Romy a "Luxurious & Sophisticated" addition to your home! A classic beauty.