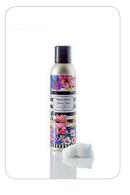

#### Romy

## Mini Shower Foam

A rich and creamy Lilac coloured foaming mini shower gel sensation is luxurious & sophisticated; a classic beauty. With the fragrance of flowery jasmin and spicy patchouli and i'ts delicate artwork. Romy is a piece of jewelry for every bathroom and it's easy to travel with!