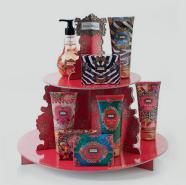

# full range of MELLI MELLO® beauty product

Romy Lace Shimmering Body Cream

The rich and hydrating shimmering Body Cream Romy Lace with the fragrance of Jasmin & Patchouli makes your skin silky soft with a sparkle of rose golden shimmers.

Romy Lace Shower Foam

A rich and creamy Lilac coloured foaming shower gel sensation is Luxurious & Sophisticated; a classic beauty.

Romy Lace Home Fragrance Sticks

With the fragrance of flowery jasmin and spicy patchouli and i'ts delicate artwork makes this home fragrance sticks Romy a "Luxurious & Sophisticated" addition to your home! A classic beauty.

Tess

Shimmering Body Cream

The rich and hydrating shimmering Body Cream Tess with the fragrance of Casablanca Lily & Sandelwood, makes your skin silky soft with a sparkle of rose golden shimmers.

Tess

Shower Foam

A rich and creamy White coloured foaming shower gel sensation with the oriental fragrance Casablanca Lily & Sandelwood

Tess

Home Fragrance Sticks

With the fragrance of oriental casablanca lily & sandelwoord and i'ts delicate artwork makes this home fragrance sticks Tess a "Pure & Calming" addition to your home!

Tess

Shoppe

With this beautiful decorated Melli Mello Shopper Tess, you will steal the show in every store.

Julia

Shimmering Body Cream

The rich and hydrating shimmering Body Cream Julia with the fragrance of Peony & Amber, makes your skin silky soft with a sparkle of rose golden shimmers.