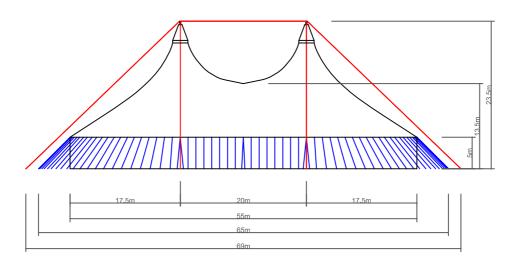

## AJ Big Top Hire America Farm Cottage Oxney Road Peterborough PE1 5YR

| JOB No. | SERIES | DRAWING No. | SHEET  |
|---------|--------|-------------|--------|
| 5555    | GA     | 001         | 2 of 5 |

#### **NOTES**

AJ Big Top Hire

E-Mail: info@ajbigtophire.com Tel: Web: www.ajbigtophire.com Fax:

THIS DRAWING SHALL BE READ IN CONJUNCTION WITH THE RELEVANT SPECIFICATIONS.

DO NOT SCALE FROM THIS DRAWING, USE ONLY FIGURED DIMENSIONS.

A DISTANCE OF 1 METRE FROM THE ROOF MEMBRANE MUST BE MAINTAINED WHEN BUILDING ANY INTERNAL STRUCTURES WITHIN THIS TENT, INCLUDING LIGHTING RIGS.

THIS DRAWING IS COPYRIGHT. ©

AJ Big Top Hire
America Farm Cottage
Oxney Road
Peterborough
PE1 5YR