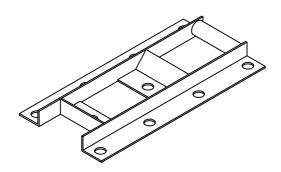

EET  |
|---------|--------|-------------|--------|
| 5555    | GΑ     | 001         | 4 of 5 |



### SUPPORT POLE & BASE PLATE DETAILS (NTS)

#### **AJ Big Top Hire**

E-Mail: info@ajbigtophire.com Tel: 01733 222 999
Web: www.ajbigtophire.com Fax: 01733 222 997

THIS DRAWING SHALL BE READ IN CONJUNCTION WITH THE RELEVANT SPECIFICATIONS.

DO NOT SCALE FROM THIS DRAWING, USE ONLY FIGURED DIMENSIONS.

A DISTANCE OF 1 METRE FROM THE ROOF MEMBRANE MUST BE MAINTAINED WHEN BUILDING ANY INTERNAL STRUCTURES WITHIN THIS TENT, INCLUDING LIGHTING RIGS.

THIS DRAWING IS COPYRIGHT. ©

# AJ Big Top Hire America Farm Cottage Oxney Road Peterborough PE1 5YR

| JOB No. | SERIES | DRAWING No. | SHEET  |
|---------|--------|-------------|--------|
| 5555    | GA     | 001         | 5 of 5 |

#### **NOTES**





## $\frac{\text{MAIN GUY WIRE BASE PLATE DETAILS}}{\text{(NTS)}}$

**AJ Big Top Hire** 

E-Mail: info@ajbigtophire.com Tel: Web: www.ajbigtophire.com Fax: