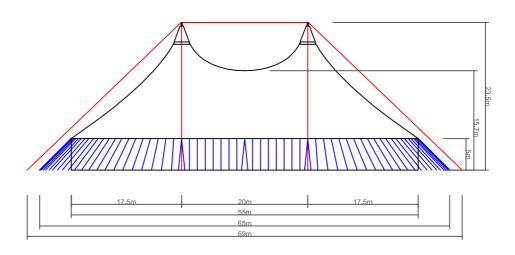

| JOB No. | SERIES | DRAWING No. | SHEET  |
|---------|--------|-------------|--------|
| 5555    | GΑ     | 001         | 3 of 5 |

#### **NOTES**

**AJ Big Top Hire** 

E-Mail: info@ajbigtophire.com Tel: Web: www.ajbigtophire.com Fax:

THIS DRAWING SHALL BE READ IN CONJUNCTION WITH THE RELEVANT SPECIFICATIONS.

DO NOT SCALE FROM THIS DRAWING, USE ONLY FIGURED DIMENSIONS.

A DISTANCE OF 1 METRE FROM THE ROOF MEMBRANE MUST BE MAINTAINED WHEN BUILDING ANY INTERNAL STRUCTURES WITHIN THIS TENT, INCLUDING LIGHTING RIGS.

THIS DRAWING IS COPYRIGHT. ©

AJ Big Top Hire America Farm Cottage Oxney Road Peterborough PE1 5YR