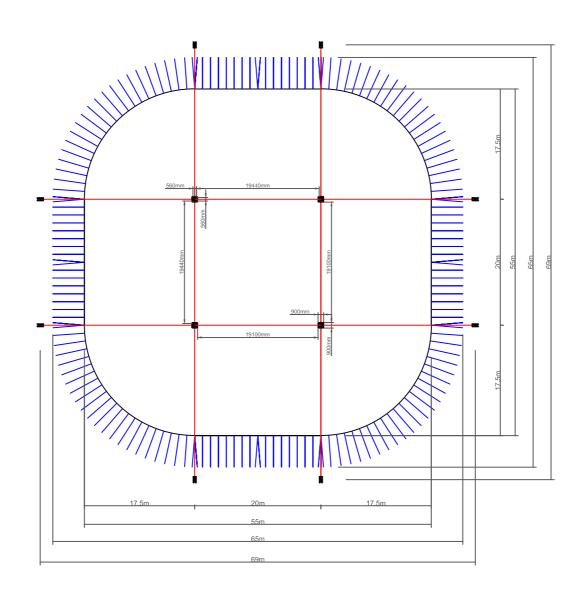

#### AJ Big Top Hire America Farm Cottage Oxney Road Peterborough PE1 5YR

| JOB No. | SERIES | DRAWING No. | SHEET  |
|---------|--------|-------------|--------|
| 5555    | GΑ     | 001         | 1 of 5 |

#### **NOTES**

**AJ Big Top Hire** 

E-Mail: info@ajbigtophire.com Tel: Web: www.ajbigtophire.com Fax:

THIS DRAWING SHALL BE READ IN CONJUNCTION WITH THE RELEVANT SPECIFICATIONS.

DO NOT SCALE FROM THIS DRAWING, USE ONLY FIGURED DIMENSIONS.

A DISTANCE OF 1 METRE FROM THE ROOF MEMBRANE MUST BE MAINTAINED WHEN BUILDING ANY INTERNAL STRUCTURES WITHIN THIS TENT, INCLUDING LIGHTING RIGS.

THIS DRAWING IS COPYRIGHT. ©