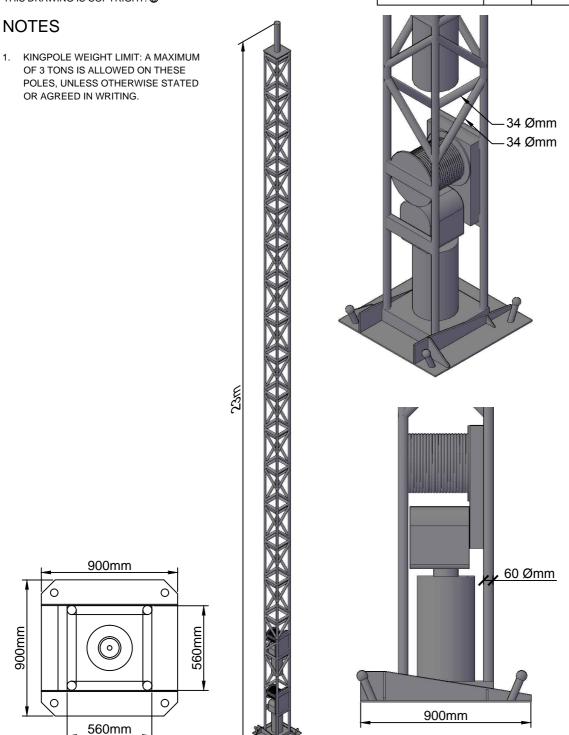

| JOB No. | SERIES | DRAWING No. | SHEET  |
|---------|--------|-------------|--------|
| 5555    | GΑ     | 001         | 4 of 5 |

### SUPPORT POLE & BASE PLATE DETAILS (NTS)

#### **AJ Big Top Hire**

E-Mail: info@ajbigtophire.com Tel: 01733 222 999
Web: www.ajbigtophire.com Fax: 01733 222 997

THIS DRAWING SHALL BE READ IN CONJUNCTION WITH THE RELEVANT SPECIFICATIONS.

DO NOT SCALE FROM THIS DRAWING, USE ONLY FIGURED DIMENSIONS.

A DISTANCE OF 1 METRE FROM THE ROOF MEMBRANE MUST BE MAINTAINED WHEN BUILDING ANY INTERNAL STRUCTURES WITHIN THIS TENT, INCLUDING LIGHTING RIGS.

THIS DRAWING IS COPYRIGHT. ©