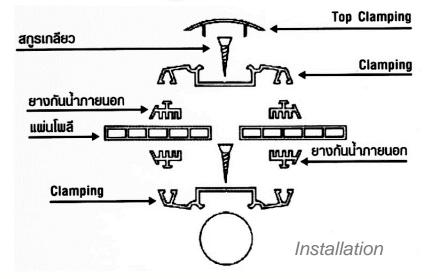

## POLYCARBONATE (Multiwall)

Multiwall polycarbonate began to see use in architectural and construction building. High light transmittance makes it ideal for use in green-houses. Multiwall polycarbonate has light weight but durable and high impact resistance. Therefore, it is almost limitless inside and outside of buildings.