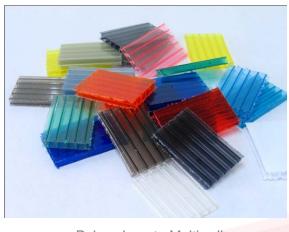

Polycarbonate Multiwall

#### **PROPERTIES**

FS

Size: 4x8ft, 2.10x6m.

**Color** : variety of color (please contact sales office)

Thickness: 4mm, 6mm. ,8mm, 10mm.

Surface : transparent , insulation(ice fog)