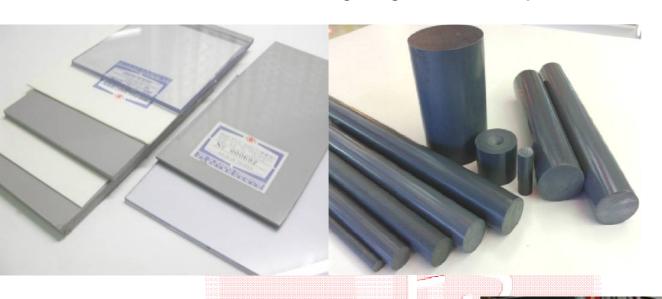

# Rigid PVC

### Polyvinyl Chrolide (PVC SHEET) / แผ่นพีวีซี

#### **SPECIFICATION**

PVC sheet is a thermoplastic material, which means that it can be reprocessed using heat. It is known as a most versatile and economical for industrial.

#### Available in 2 grade:

a) Chinese made and b) Taiwanese or Korean made can be chosen depending on the percentage of resin components

Thickness: 1-20 mm.

**Size**: 4x8 ft.

Color: Grey, Clear

For more info please call 0-2221-8860