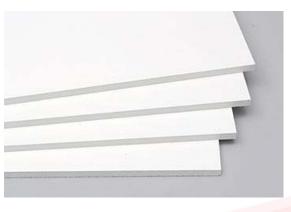

## **Ekasi**pbangkok

**PLASTWOOD or Closed-cell PVC foam board** is a light-weight rigid material used primarily in the manufacture of sign and displays. It is considered robust for outdoor use, being immune to rain and resistant to wind and sunlight. PVC foam board is distinct from the extra light weight foam core board, laminated of foam and card surfaces, used for indoor signage and modeling.

Thickness: 1mm - 25mm.

PLASTWOOD

## PROPERTIES

- solid and has a very rigid structure.
- very light (as little as half the weight of solid PVC)
- highly resistant to moisture and some chemicals
- and very easy to cut and shape. It also has thermoplastic properties

 can be cut as easily as wood softened and shaped by immersing in boiling water or with a standard heat gun

painted with standard automobile paints

USAGE

Interior design / furniture

Size : 4x8ft Color : white