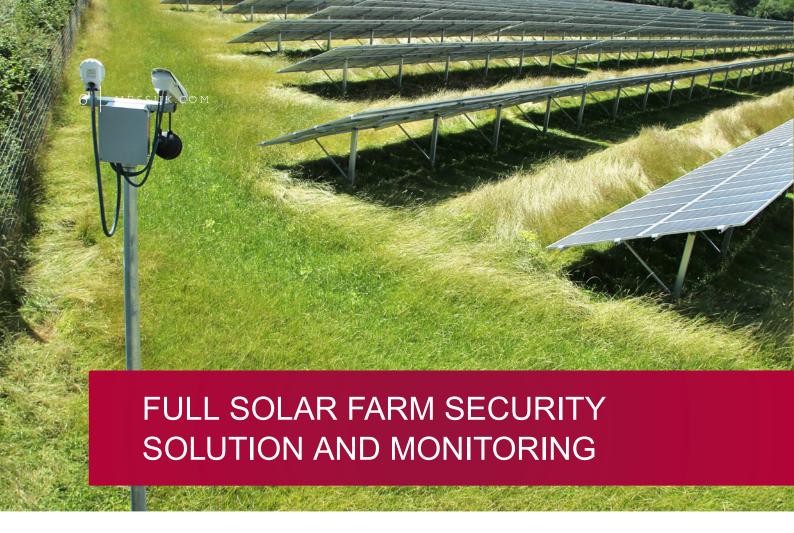

Renewable energy is in demand and much of the country is being sold to Solar farm projects. When you are embarking on building a Solar farm you will very quickly recognize that the list of suppliers gets bigger and bigger. Security itself could have three / four different suppliers.

With MBSS this list goes down to one very professional and experience team.

Security consultancy
Manned Guarding
Asset protection and control
Perimeter fencing
CCTV, Sensors and remote Speakers
Remote 24/7 monitoring