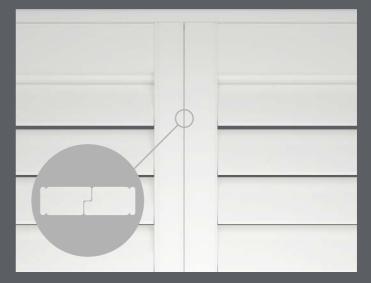

#### ASTRAGAL STILE

The vertical sides of the panel are designed to cover the light gap, where 2 panels meet. The small lip offers superior light control.

### RABBET STILE

The vertical sides of the panel have a channel and groove which interconnect to the opposing stile, creating the traditional shutter look.