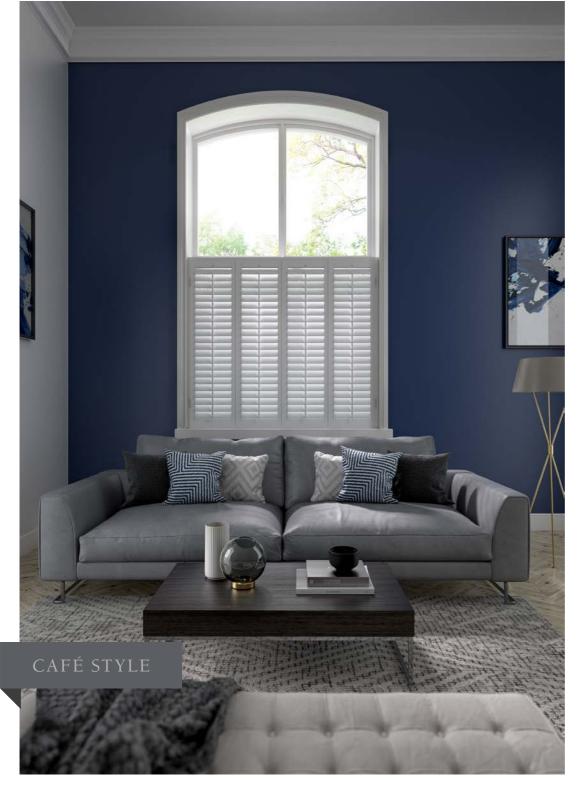

#### PRIVACY

Your choice of shutter style allows you to enhance your privacy without sacrificing natural light flow by operating the louvres for the top and bottom panels independently. Choosing a café style shutter enables you to have privacy to the bottom half of the window whilst facilitating full light flow through the upper section of the window.