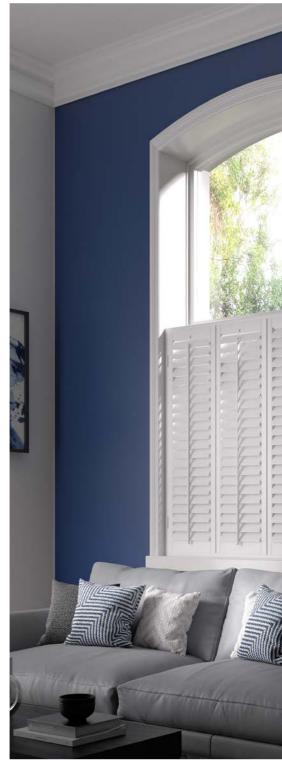

#### LIGHT CONTROL

shutters offer optimum light control, allowing the perfect amount of light into your room; keep light to a minimum by closing all the louvres or enable light to flow freely through open louvres and panels.

#### PRIVACY

Your choice of shutter style allows you to enhance your privacy without sacrificing natural light flow by operating the louvres for the top and bottom panels independently. Choosing a café style shutter enables you to have privacy to the bottom half of the window whilst facilitating full light flow through the upper section of the window.

#### INSULATION

shutters are the perfect way to regulate temperature, the insulation properties of a framed shutter creates a barrier to the cool outside air entering the room through the window, whilst a white shutter reflects the heat from the sun's rays in the warmer months.