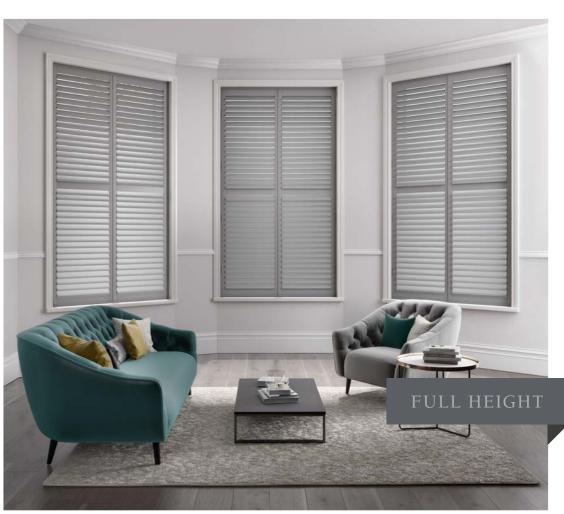

#### LIGHT CONTROL

shutters offer optimum light control, allowing the perfect amount of light into your room; keep light to a minimum by closing all the louvres or enable light to flow freely through open louvres and panels.