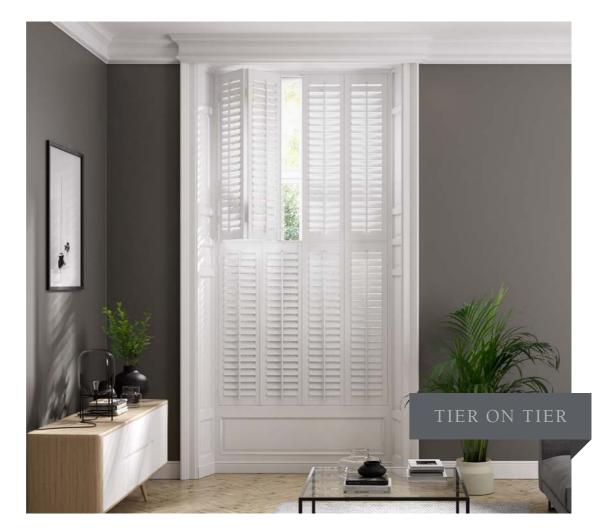

#### PRIVACY

Your choice of shutter style allows you to enhance your privacy without sacrificing natural light flow by operating the louvres for the top and bottom panels independently. Choosing a café style shutter enables you to have privacy to the bottom half of the window whilst facilitating full light flow through the upper section of the window.