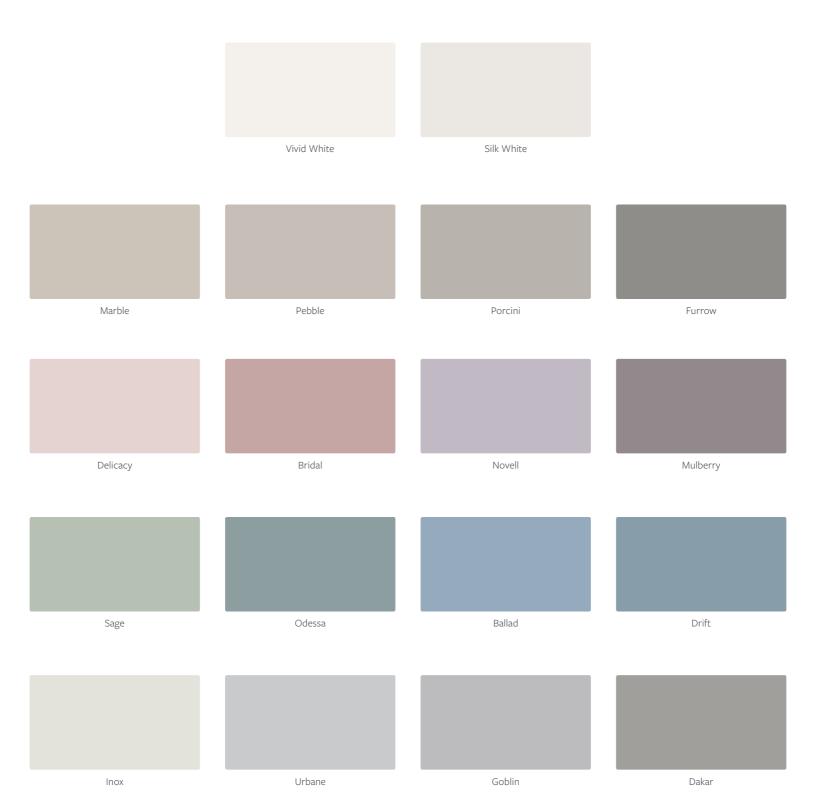

### COLOURS

Discover your perfect Hampton shutter colour. Your choice is made easier through meticulous colour hues, ranging from crisp whites, modern neutrals, dusky pinks, through to French blue and statement greys.

\*Disclaimer - All printed colours may vary. Please reference physical swatches when colour matching.