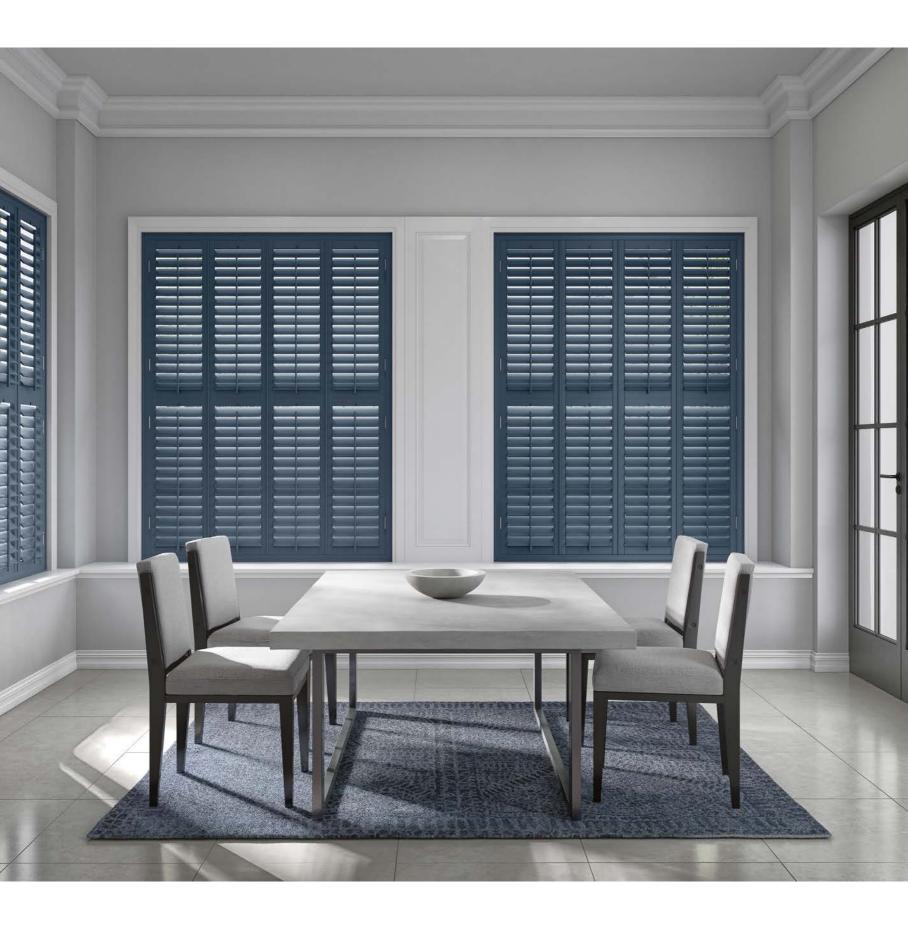

### COLOURS

Discover your perfect Hampton shutter colour. Your choice is made easier through meticulous colour hues, ranging from crisp whites, modern neutrals, dusky pinks, through to French blue and statement greys.