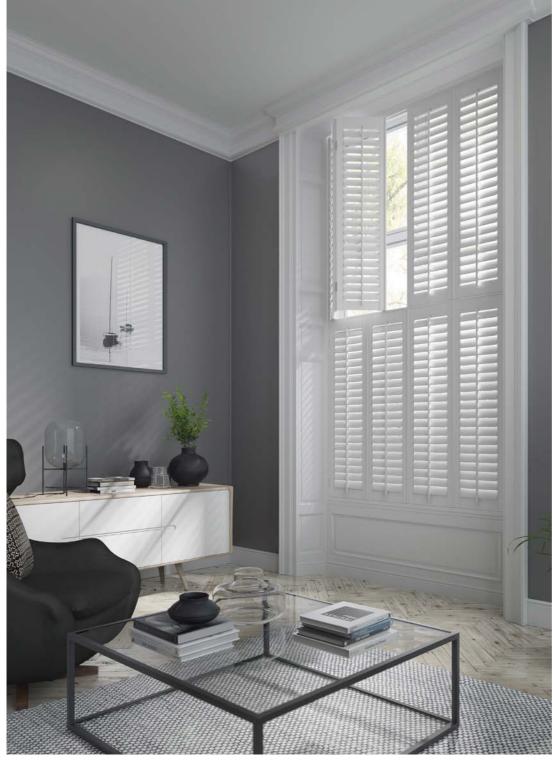

#### PRIVACY

Your choice of shutter style allows you to enhance your privacy without sacrificing natural light flow by operating the louvres for the top and bottom panels independently. Choosing a café style shutter enables you to have privacy to the bottom half of the window whilst facilitating full light flow through the upper section of the window.