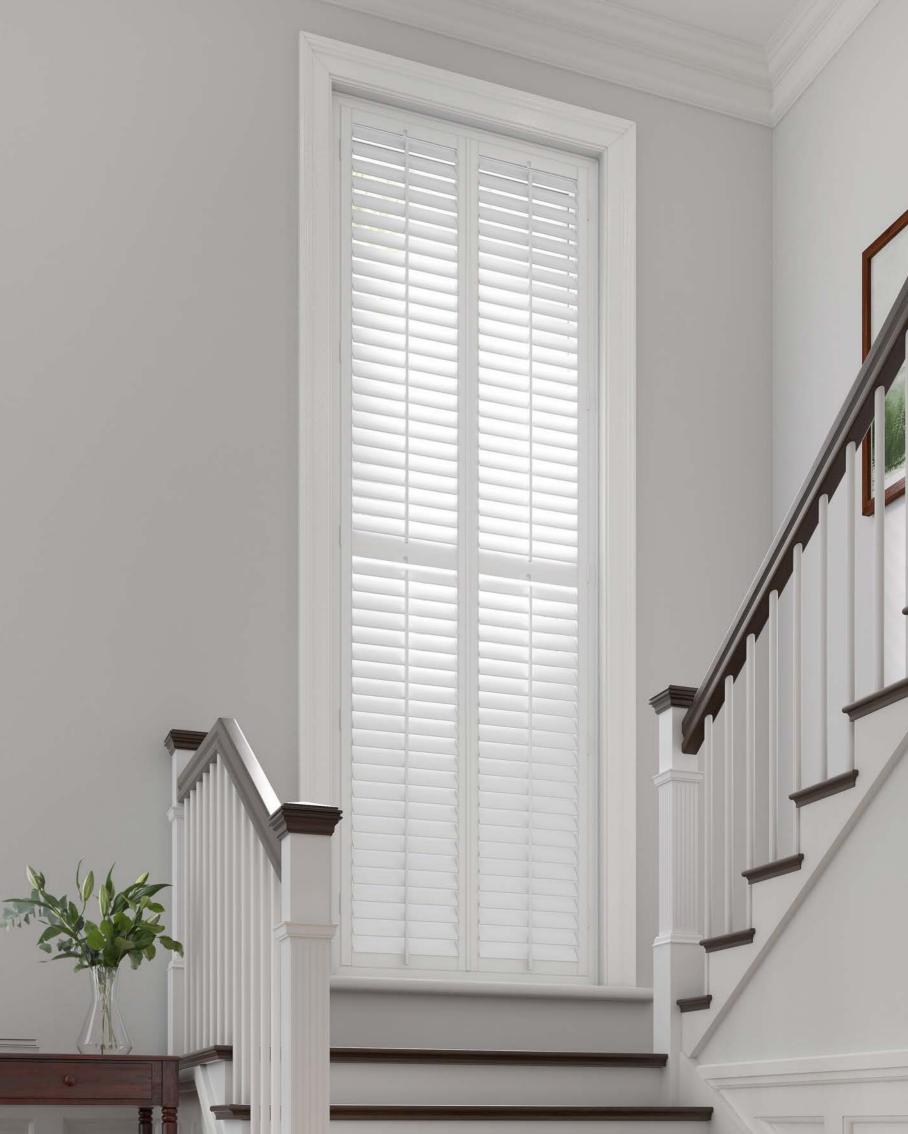

### EXPRESS SHUTTERS

#### LIGHT CONTROL

shutters offer optimum light control, allowing the perfect amount of light into your room; keep light to a minimum by closing all the louvres or enable light to flow freely through open louvres and panels.

#### INSULATION

shutters are the perfect way to regulate temperature, the insulation properties of a framed shutter creates a barrier to the cool outside air entering the room through the window, whilst a white shutter reflects the heat from the sun's rays in the warmer months.

#### HANDCRAFTED FOR YOU

Each shutter is carefully handcrafted in the UK allowing you to enjoy your Hampton shutters bespoke to your window measurements and window style within a 2-3 week manufacturing lead time. This express service enables you to enjoy your luxurious shutters sooner.