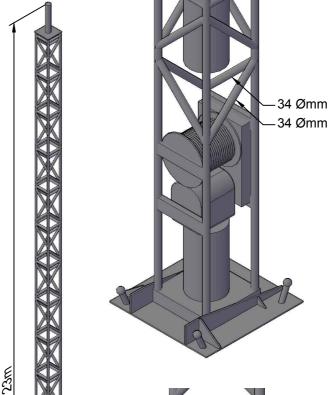

# NOTES 1. KINGPOLE WEIGHT LIMIT: A MAXIMUM OF 3 TONS IS ALLOWED ON THESE POLES, UNLESS OTHERWISE STATED OR AGREED IN WRITING.

# SUPPORT POLE & BASE PLATE DETAILS (NTS)