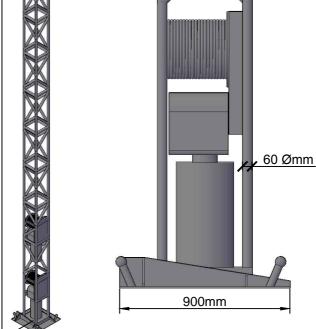

# NOTES 1. KINGPOLE WEIGHT LIMIT: A MAXIMUM OF 3 TONS IS ALLOWED ON THESE POLES, UNLESS OTHERWISE STATED OR AGREED IN WRITING.

# SUPPORT POLE & BASE PLATE DETAILS (NTS)