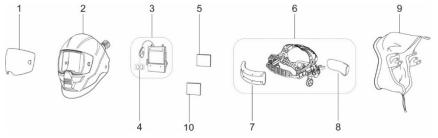

For additional information on PAPR units please see separate fact sheet.

| Wear and Spare Parts |                                             |            |
|----------------------|---------------------------------------------|------------|
| 1                    | Front Cover Lens Clear HD                   | 0700000823 |
| 1                    | Front Cover Lens Amber HD                   | 0700000824 |
| 1                    | Front Cover Lens Clear                      | 0700000802 |
| 1                    | Front Cover Lens Amber                      | 0700000803 |
| 2                    | Sentinel A50 Air shell with air duct        | 0700000813 |
| 3                    | Auto-Darkening Filter (excl. battery)       | 070000806  |
| 4                    | 2 x CR2450 lithium battery                  | 0700000807 |
| 5                    | Inside Cover Lens                           | 070000808  |
| 6                    | Headgear for A50 Air (including sweatbands) | 0700000805 |
| 7                    | Front Sweat Band                            | 0700000810 |
| 8                    | Rear Sweat Band                             | 0700000812 |
| 9                    | Face Seal (For A50 Air)                     | 0700000814 |
| 10                   | Magnifying Glass +1.0 Diopter               | 0367951001 |
| 10                   | Magnifying Glass +1.5 Diopter               | 0367951002 |
| 10                   | Magnifying Glass +2.0 Diopter               | 0367951003 |
| 10                   | Magnifying Glass +2.5 Diopter               | 0367951004 |
|                      | Sentinel Bandana                            | 0700000821 |
|                      | Kit Bag (empty)                             | 0700002315 |