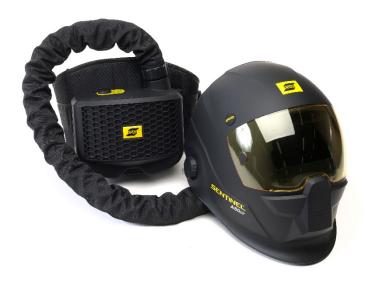

## **Process**

- Oxy-Fuel Cutting
- Plasma Cutting
- Grinding
- Welding, GMAW (MIG/MAG)
- Welding, GTAW (TIG)
- Welding, PAW Plasma Arc Welding
- Welding, SMAW/MMA (Stick)

SENTINEL A50 Air with ESAB PAPR unit

| Ordering Information                     |            |  |  |
|------------------------------------------|------------|--|--|
| Sentinel A50 for Air                     | 070000801  |  |  |
| PAPR with Standard Hose 850 mm (33.5 in) | 0700002300 |  |  |
| PAPR with Long Hose 1000 mm (39.4 in)    | 0700002301 |  |  |