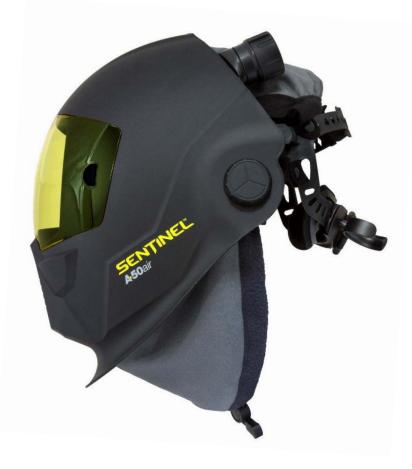

## **SENTINEL™ A50 for Air**

## Revolutionary high performance automatic welding helmet

Years of welding have trained you to know exactly what you need in a hood: crucial comfort, large lens, and next generation technology. Every special operation needs special equipment that gets the job done, and when it comes to your helmet, SENTINEL™ is worn by the best.

- Revolutionary Shell Design. High Impact Resistance Nylon
- Halo<sup>™</sup> Headgear. Ergonomic, infinitely-adjustable 5 point head gear provides extreme comfort and balance. Low-profile design, central pivot point allows for maximum head clearance while helmet is in the up position.
- 100 x 60mm 1/1/1/2 5-13 ADF
- Externally activated Grind Button. Shade 4 Grind Mode
- Colour touch screen control panel