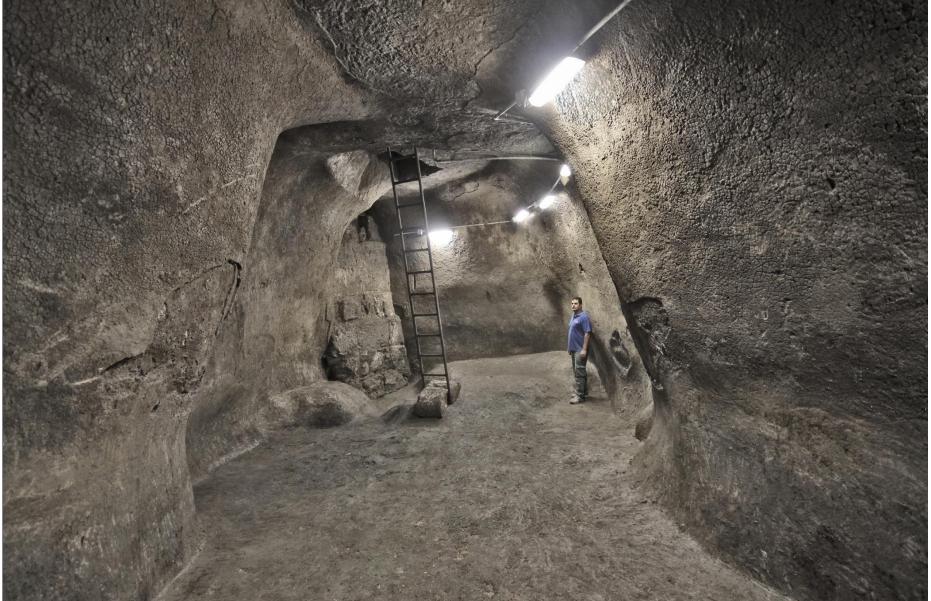

## NEW DISCOVERY - 7<sup>TH</sup> CENTURY B.C.E. WATER RESERVOIR IN THE TYROPEON VALLEY