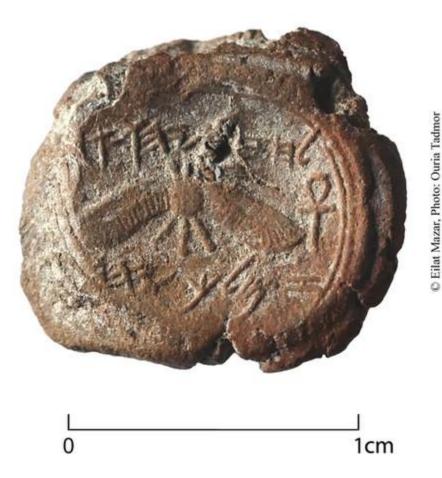

# THE NEWLY-DISCOVERED BULA OF BETHLEHEM FROM THE CITY OF DAVID 8<sup>TH</sup> CENTURY B.C.E.