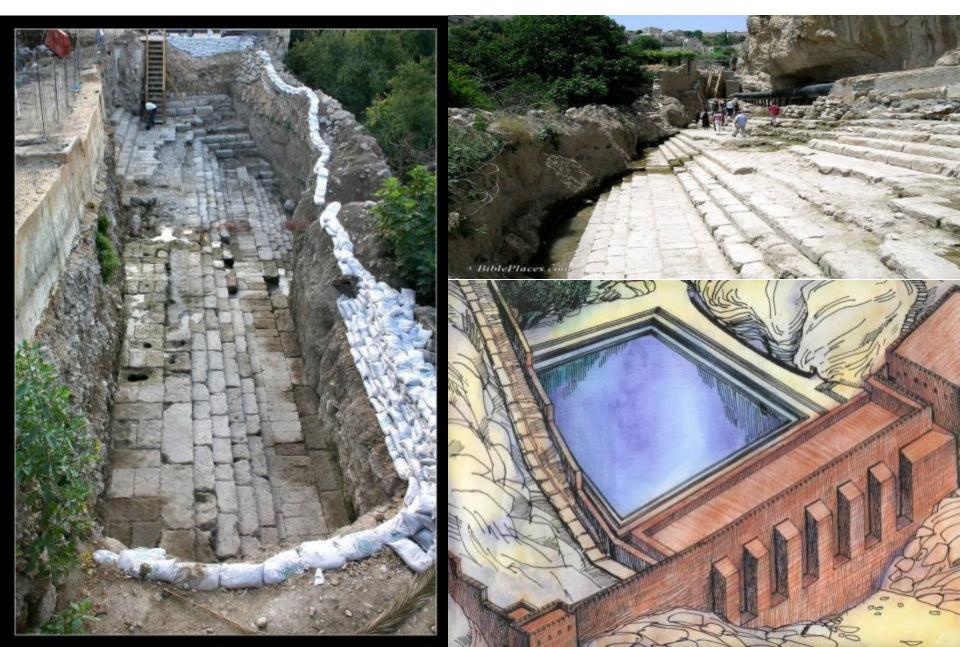

up> CENTURY B.C.E.





#### THE HAZAEL INSCRIPTION

FROM TEL DAN – 8<sup>TH</sup> CENTURY B.C.E. – REMAINS FROM THE HOUSE OF DAVID



## THE HIGH PRIESTS BLESSING SCROLL FROM KETEF HINOM (JERUSALEM) – 6<sup>TH</sup> CENTURY B.C.E.



# HEZEKIAH SEAL 8<sup>TH</sup> CENTURY B.C.E.



# **ANCIENT CITY OF DAVID IN JERUSALEM**



# The Location of the City of David



# Ancient Biblical Documents from the City of David - Kingdom of Judea

#### Gedaliahu son of Pashchur

Yehochal son of Shlemiahu



#### **GEMARIAHU SON OF SHAFAN**





#### **BARUCH BEN NERIAH**





# THE NEWLY-DISCOVERED BULA OF BETHLEHEM FROM THE CITY OF DAVID 8<sup>TH</sup> CENTURY B.C.E.



## NEW DISCOVERY - 7<sup>TH</sup> CENTURY B.C.E. WATER RESERVOIR IN THE TYROPEON VALLEY



# The Biblical Pool of Siloam discovered



# Follow Jesus' footsteps along the pilgrims' route from the Pool of Siloam to the Temple Mount





### Follow Jesus' footsteps along the pilgrims' route from the Pool of Siloam to the Temple Mount

Tilele Platekichice)tei-



### Discoveries along the Herodian Road Excavations



#### "KHIRBET QEIYAFA" - ANCIENT JUDEAN CITY AT EMEK HA'ELLA (THE ELLA VALLEY)





### **TEL HATZOR - A NEW DISCOVERY**

### LATE BRONZE PERIOD (1250 B.C.E.) - CANNANITE PALACE WITH BURNED WHEAT DATED TO THE TIMES OF JOSHUA



### **10<sup>TH</sup> CENTURY B.C.E. IN THE NEGEV HIGHLANDS**



# Shalom and see you in Israel