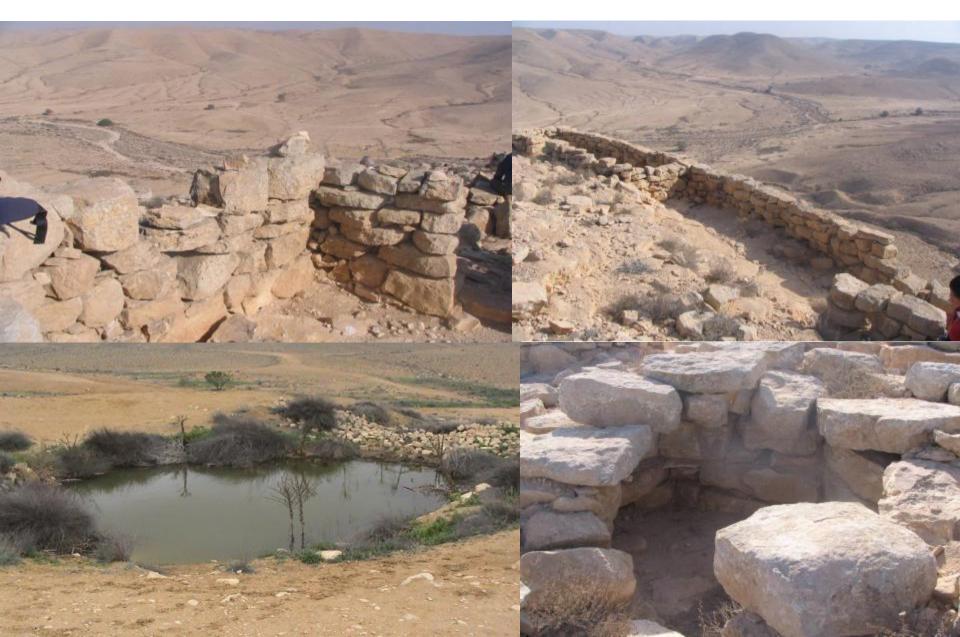

NEWLY-DISCOVERED BULA OF BETHLEHEM FROM THE CITY OF DAVID 8<sup>TH</sup> CENTURY B.C.E.



## NEW DISCOVERY - 7<sup>TH</sup> CENTURY B.C.E. WATER RESERVOIR IN THE TYROPEON VALLEY



# The Biblical Pool of Siloam discovered



# Follow Jesus' footsteps along the pilgrims' route from the Pool of Siloam to the Temple Mount





### Follow Jesus' footsteps along the pilgrims' route from the Pool of Siloam to the Temple Mount

Tilele Platekichice)tei-



### Discoveries along the Herodian Road Excavations



#### "KHIRBET QEIYAFA" - ANCIENT JUDEAN CITY AT EMEK HA'ELLA (THE ELLA VALLEY)





### **TEL HATZOR - A NEW DISCOVERY**

### LATE BRONZE PERIOD (1250 B.C.E.) - CANNANITE PALACE WITH BURNED WHEAT DATED TO THE TIMES OF JOSHUA



### **10<sup>TH</sup> CENTURY B.C.E. IN THE NEGEV HIGHLANDS**



# Shalom and see you in Israel