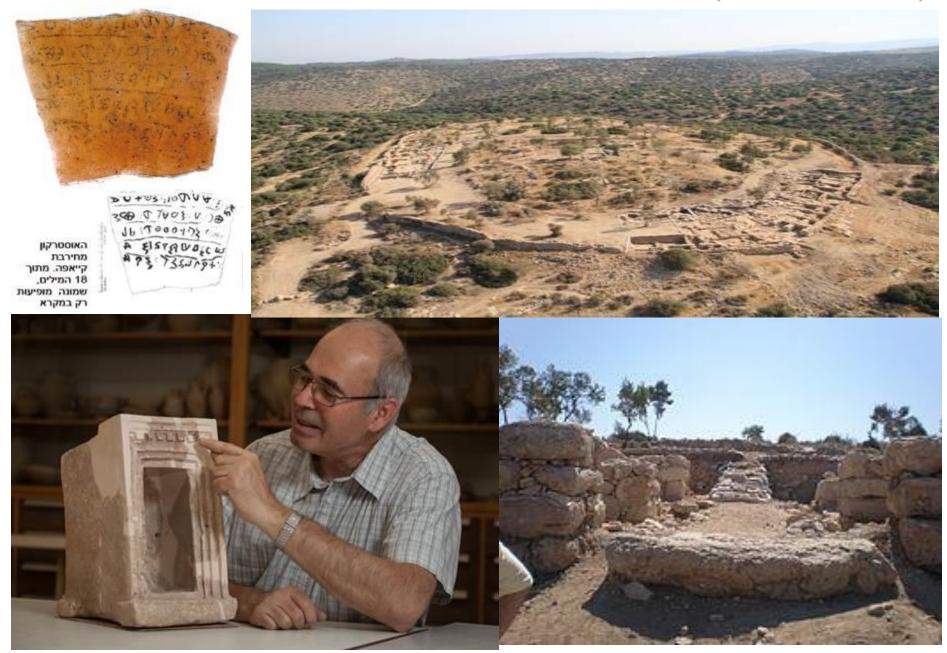

# Ancient Biblical Documents from the City of David - Kingdom of Judea

#### Gedaliahu son of Pashchur

Yehochal son of Shlemiahu



#### **GEMARIAHU SON OF SHAFAN**





#### **BARUCH BEN NERIAH**





# THE NEWLY-DISCOVERED BULA OF BETHLEHEM FROM THE CITY OF DAVID 8<sup>TH</sup> CENTURY B.C.E.



## NEW DISCOVERY - 7<sup>TH</sup> CENTURY B.C.E. WATER RESERVOIR IN THE TYROPEON VALLEY



# The Biblical Pool of Siloam discovered



# Follow Jesus' footsteps along the pilgrims' route from the Pool of Siloam to the Temple Mount





### Follow Jesus' footsteps along the pilgrims' route from the Pool of Siloam to the Temple Mount

Tilele Platekichice)tei-



### Discoveries along the Herodian Road Excavations



#### "KHIRBET QEIYAFA" - ANCIENT JUDEAN CITY AT EMEK HA'ELLA (THE ELLA VALLEY)





### **TEL HATZOR - A NEW DISCOVERY**

### LATE BRONZE PERIOD (1250 B.C.E.) - CANNANITE PALACE WITH BURNED WHEAT DATED TO THE TIMES OF JOSHUA



### **10<sup>TH</sup> CENTURY B.C.E. IN THE NEGEV HIGHLANDS**



# Shalom and see you in Israel