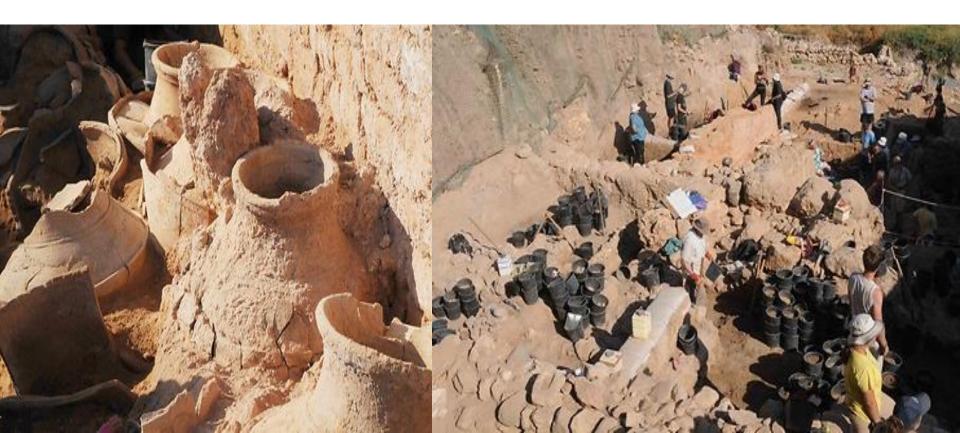

### LATE BRONZE PERIOD (1250 B.C.E.) - CANNANITE PALACE WITH BURNED WHEAT DATED TO THE TIMES OF JOSHUA