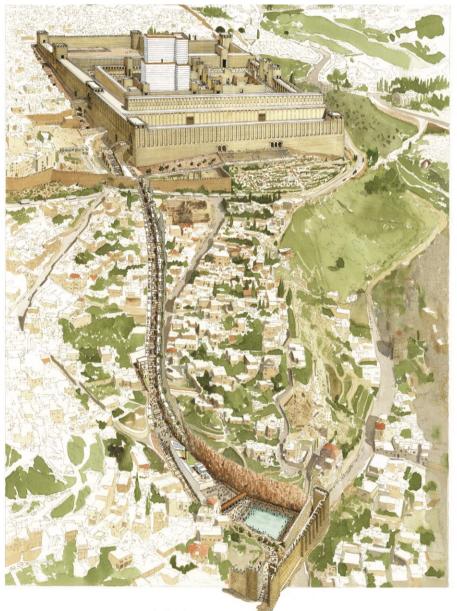

# Follow Jesus' footsteps along the pilgrims' route from the Pool of Siloam to the Temple Mount

### Follow Jesus' footsteps along the pilgrims' route from the Pool of Siloam to the Temple Mount

Tilele Platekichice)tei-

### Discoveries along the Herodian Road Excavations