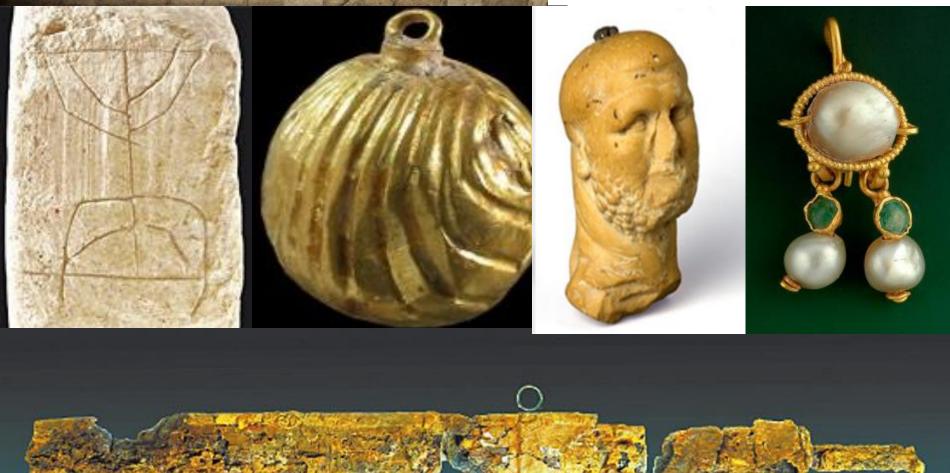

# Ancient Biblical Documents from the City of David - Kingdom of Judea

# THE NEWLY-DISCOVERED BULA OF BETHLEHEM FROM THE CITY OF DAVID 8<sup>TH</sup> CENTURY B.C.E.