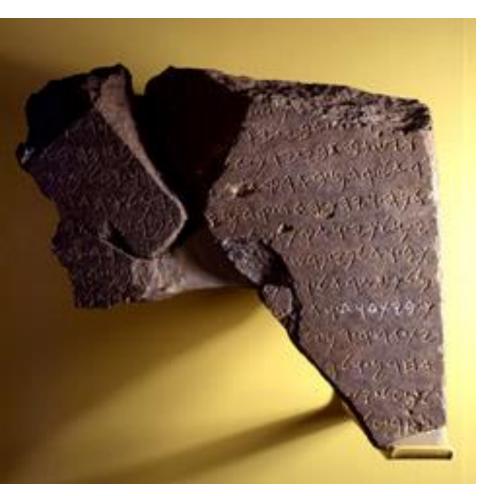

#### THE HAZAEL INSCRIPTION

FROM TEL DAN – 8<sup>TH</sup> CENTURY B.C.E. – REMAINS FROM THE HOUSE OF DAVID