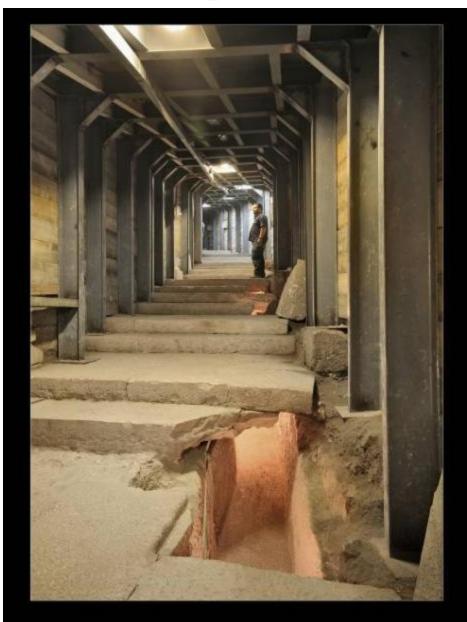

EMAINS FROM THE HOUSE OF DAVID



## THE HIGH PRIESTS BLESSING SCROLL FROM KETEF HINOM (JERUSALEM) – 6<sup>TH</sup> CENTURY B.C.E.



# HEZEKIAH SEAL 8<sup>TH</sup> CENTURY B.C.E.



# **ANCIENT CITY OF DAVID IN JERUSALEM**



# The Location of the City of David



# Ancient Biblical Documents from the City of David - Kingdom of Judea

#### Gedaliahu son of Pashchur

Yehochal son of Shlemiahu



#### **GEMARIAHU SON OF SHAFAN**





#### **BARUCH BEN NERIAH**





# THE NEWLY-DISCOVERED BULA OF BETHLEHEM FROM THE CITY OF DAVID 8<sup>TH</sup> CENTURY B.C.E.



## NEW DISCOVERY - 7<sup>TH</sup> CENTURY B.C.E. WATER RESERVOIR IN THE TYROPEON VALLEY



# The Biblical Pool of Siloam discovered



# Follow Jesus' footsteps along the pilgrims' route from the Pool of Siloam to the Temple Mount





### Follow Jesus' footsteps along the pilgrims' route from the Pool of Siloam to the Temple Mount

Tilele Platekichice)tei-



### Discoveries along the Herodian Road Excavations



#### "KHIRBET QEIYAFA" - ANCIENT JUDEAN CITY AT EMEK HA'ELLA (THE ELLA VALLEY)





### **TEL HATZOR - A NEW DISCOVERY**

### LATE BRONZE PERIOD (1250 B.C.E.) - CANNANITE PALACE WITH BURNED WHEAT DATED TO THE TIMES OF JOSHUA



### **10<sup>TH</sup> CENTURY B.C.E. IN THE NEGEV HIGHLANDS**



# Shalom and see you in Israel