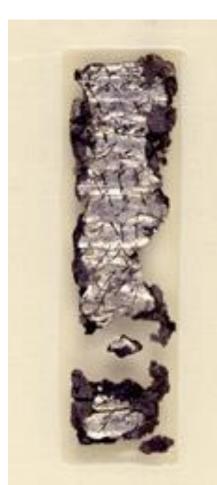

## THE HIGH PRIESTS BLESSING SCROLL FROM KETEF HINOM (JERUSALEM) – 6<sup>TH</sup> CENTURY B.C.E.